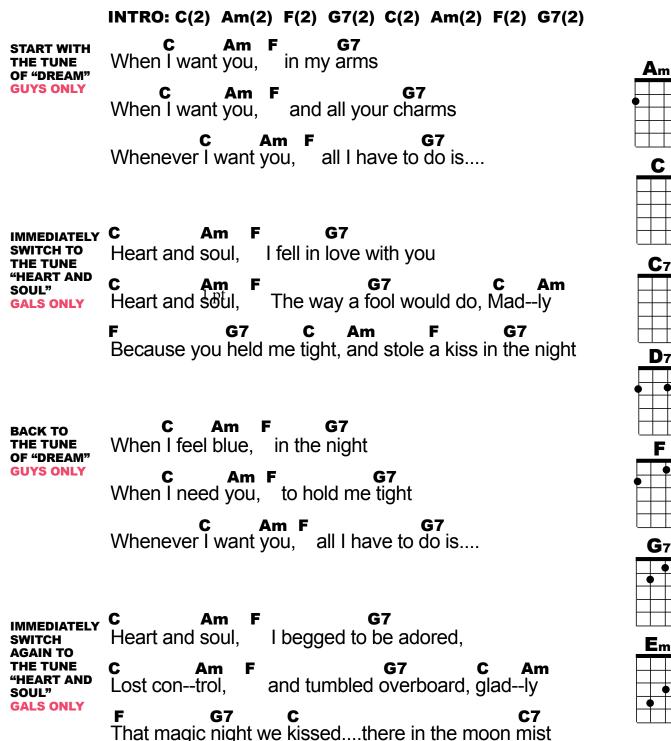

## Heart and Soul/Dreaming Medley: Beginner Version

Submitted by Larry Burke

F(4) **Em(4)** AND BACK TO I can make you mine, taste your lips of wine THE TUNE "DREAM" **EVERYONE** G7(2) C(2) C7(2) F(2) SINGS Anytime, night or day F(4) Em(4) Only trouble is, gee whiz, **D7(4)** G7(2) I'm dreamin' my life away Am F **G7** С BACK TO When I want you, in my arms THE TUNE **OF "DREAM"** Am F **G7** С **GUYS ONLY** When I want you, and all your charms Am F **G7** С Whenever I want you, all I have to do is.... Am F С **G7 OUTRO:** Drea-ea-eam, Dream, Dream, Dream **JUST LIKE** THE EVERLY **BROTHERS C Am F G7** Drea-ea-eam, Dream, Dream, Dream **SANG IT &** FADE OUT... **EVERYONE** SINGS **C Am F G7 C(1)** Drea-ea-eam, Dream, Dream, Dream. Dream